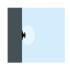

#### Lighting effect

### **General Lighting**

Lamp that emits an upward or backward beam that is reflected by the ceiling or wall.

These photometric data refer to finish 10. If you need the photometrics of other finishes please go to Download