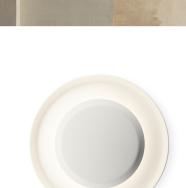

### **General Lighting**

Lamp that emits an upward or backward beam that is reflected by the ceiling or wall.

These photometric data refer to finish 10. If you need the photometrics of other finishes please go to Download