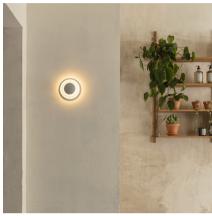

Design By Ramos & Bassols

Top is a wall lamp that comes in a range of balanced colours that help to create very warm atmospheres. The Top collection offers indirect light that is confined within its diameter, forming a contrast with the outer part of the lamp.

#### Lighting effect