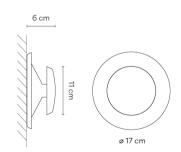

Design By Ramos & Bassols

Top is a wall lamp that comes in a range of balanced colours that help to create very warm atmospheres. The Top collection offers indirect light that is confined within its diameter, forming a contrast with the outer part of the lamp.

ON/OFF Dimming

Instalation type Surface Canopy

Materials Body: Aluminum Diffuser: Aluminum

Plate: Steel

1 x LED PLATE 5,5W 150mA Light source

LED CRI>90 550 lm 100

2700 K

Driver CC - Constant Current 150

100~240 V 50/60 HZ

↓ F LED IP20

Mini Bi-volt 50-60Hz

**Application** 

Wall Lamps

**Packaging** 

1 Box 0.21 m x 0.2 m x 0.13 m Gross weigth 0.8

Net weigth 0.5 Vol. 0.0054